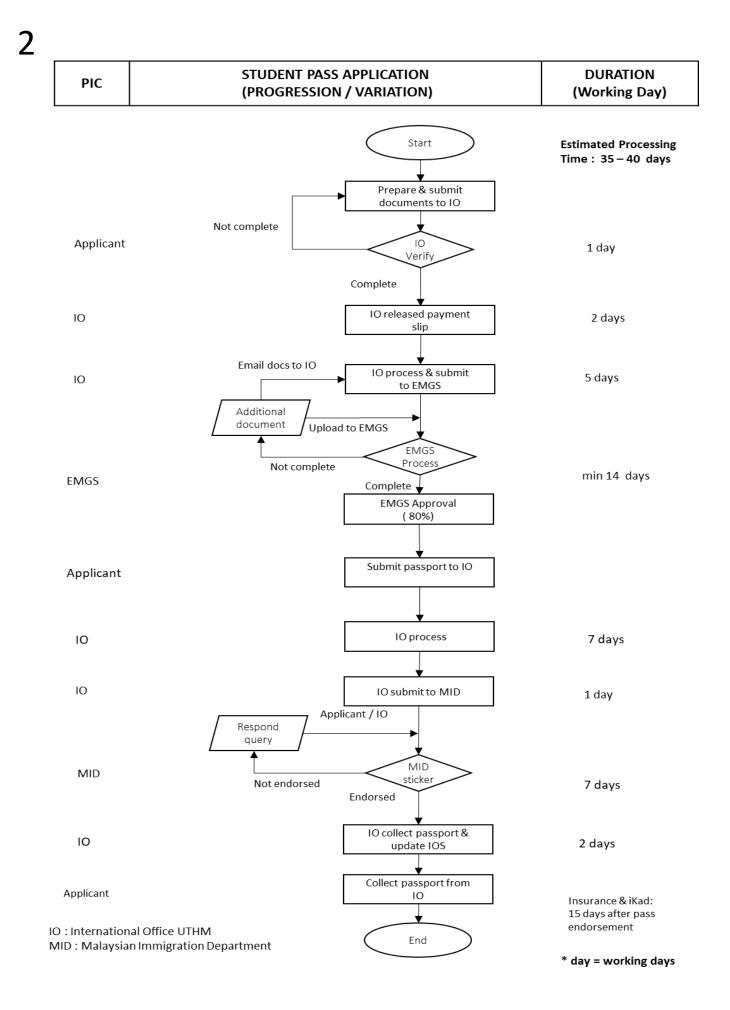

## **IMPORTANT NOTES**

- 1. Variation (from program A to program B either from the same or different faculty or change University)
- 2. Progression (from Bachelor to Master or from Master to PhD) must first get the approval for a new visa from the Malaysia Immigration Department.
- 3. You **CANNOT** convert the old student pass or carry on studying a different course using the same student pass. This is because the current Student Pass issued contains details of the specific course you are registered for.
- 4. Undertaking studies for a different course or at a different institution would be contrary to the terms of your Student Pass. This is a breach of immigration rules.