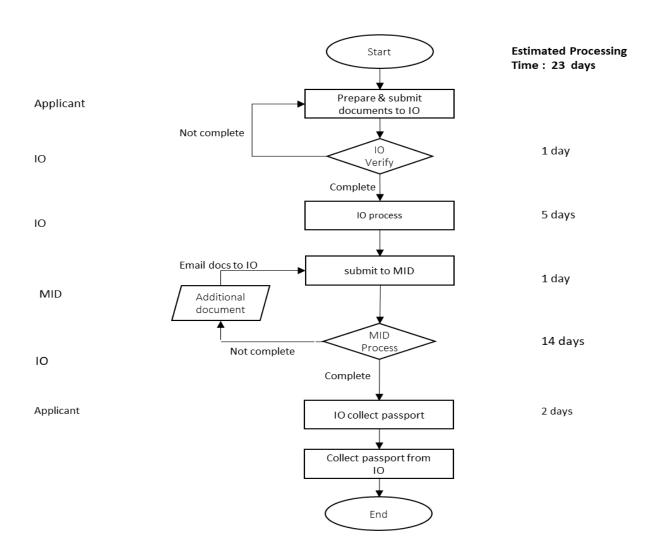

# STUDENT PASS APPLICATION (SPECIAL PASS)

DURATION (Working Day)

\* day = working days

IO: International Office UTHM

MID: Malaysian Immigration Department