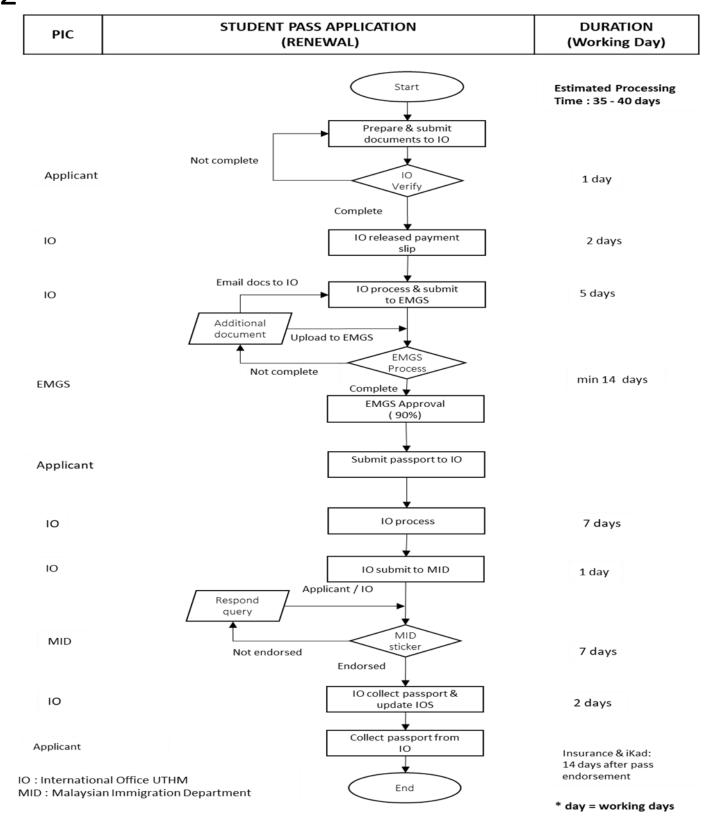

h of immigration rules.

## **APPLICANT'S DECLARATION**

I hereby confirm that the **INFORMATION** provided herein is **ACCURATE, CORRECT** and complete and that the documents submitted along with this application form are **GENUINE**. I have read, **UNDERSTOOD** and **AGREE** to the term and conditions, and also the working procedure and processing timeline as imposed by the **MALAYSIAN IMMIGRATION, EMGS AND UTHM**.

| Applicant Signature: | <br>Date: |  |
|----------------------|-----------|--|
|                      |           |  |

Track your passport processing & collection status at: <a href="https://io.uthm.edu.my/v3/index.php/visa/passport-i-card-collection">https://io.uthm.edu.my/v3/index.php/visa/passport-i-card-collection</a>

For any enquiry, please email to visa@uthm.edu.my